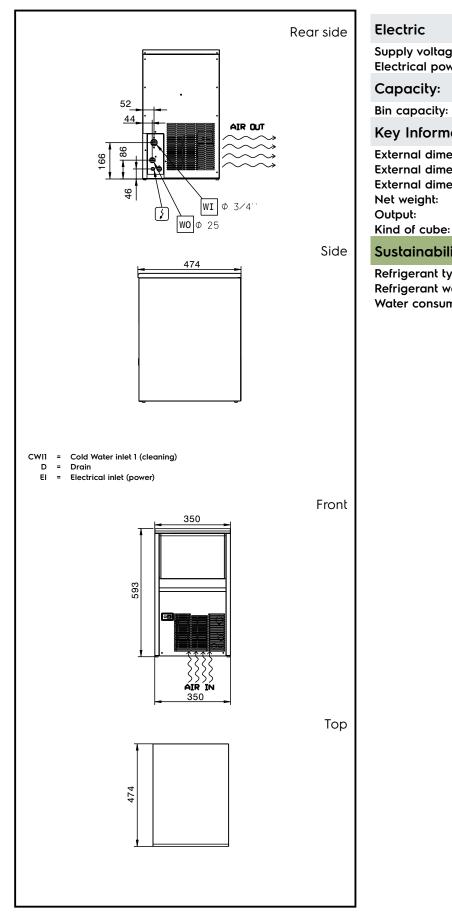

# Ice Makers Ice Cuber (14gr), 22kg/24h, 6kg bin, air-cooled

| Supply voltage:<br>Electrical power, max:                                                                 | 230 V/1N ph/50 Hz<br>0.26 kW        |
|-----------------------------------------------------------------------------------------------------------|-------------------------------------|
| Capacity:                                                                                                 |                                     |
| Bin capacity:                                                                                             | 6 kg                                |
| Key Information:                                                                                          |                                     |
| External dimensions, Width:<br>External dimensions, Depth:<br>External dimensions, Height:<br>Net weight: | 350 mm<br>475 mm<br>601 mm<br>32 kg |